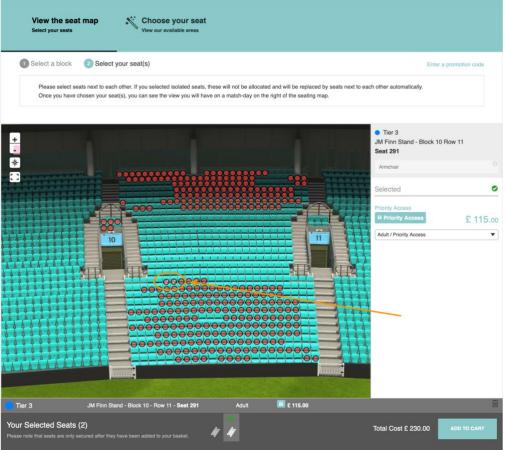

5. Click on the seats that you would like to purchase. Please note the maximum quantity of tickets that you are able to purchase with your membership.

6. Click 'ADD TO CART' at the bottom right of the page.

7. If you would like to purchase ticket for another day of international cricket, select 'TICKETS' from the navigation bar, and repeat steps 4-7.

8. Once you are happy with your selection, click 'BUY NOW' at the side of the page or at the bottom of the page.