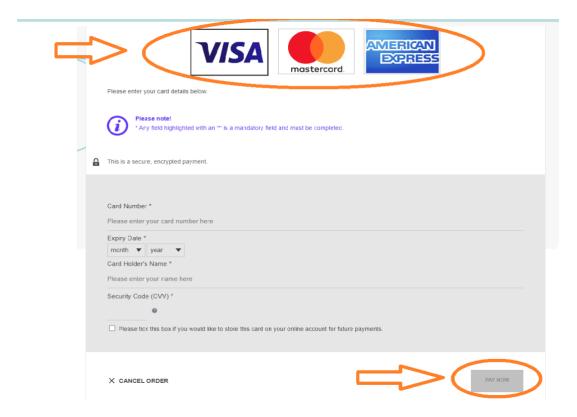

10. Scroll to the bottom of the page, tick the box to agree with our <u>Ticketing Terms and Conditions</u> and click 'PROCEED TO PAYMENT'.

11. Select your payment method (Visa, Mastercard, or American Express) and enter your card details and click 'PAY NOW'. Please note you will have to select your payment method before inserting your card details.

12. Your payment will be processed and a confirmation email sent to you within 24 hours. Please note that your tickets will not be available to download/access until closer to the match-day.

If you do not complete your order within the 14-minute period, or make an error with your selection, please wait 30 minutes, and try again.