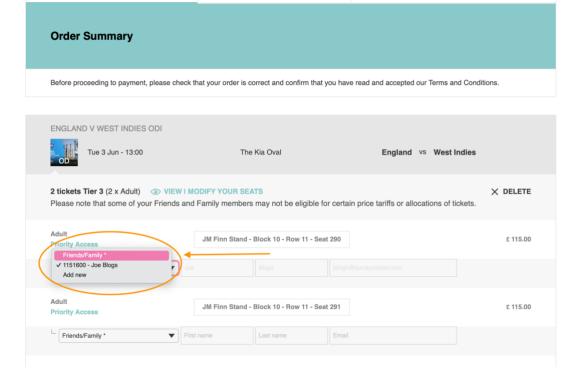

9. Your Order Summary will appear. Please note, if you have exceeded your allocation, you will need to assign any additional tickets to people in your 'Friends and Family' network, otherwise you will not be able to proceed.