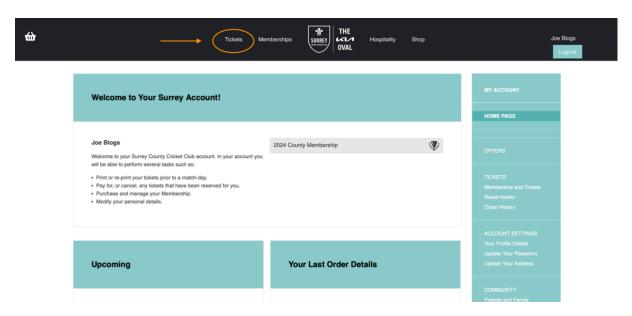

1. Log-in to your online Surrey Ticketing Account here

2. Once logged in, click 'TICKETS' in the navigation bar at the top of the page.

3. Select the day of cricket that you would like to purchase.

4. Using the seating map, select the area of the ground that you would like to sit in.