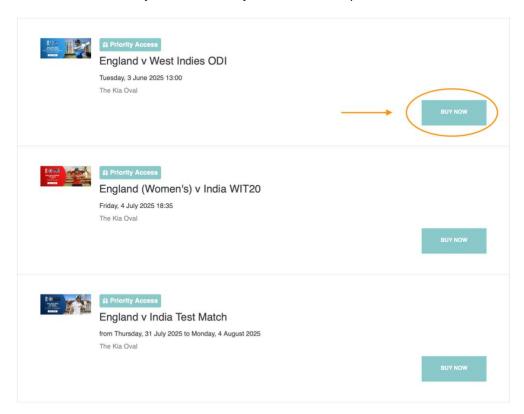

1. Log-in to your online Surrey Ticketing Account here

2. Once logged in, click 'TICKETS' in the navigation bar at the top of the page.

3. Select the day of cricket that you would like to purchase.

4. Using the seating map, select the area of the ground that you would like to sit in.

7. If you would like to purchase ticket for another day of international cricket, select 'TICKETS' from the navigation bar, and repeat steps 4-7.

8. Once you are happy with your selection, click 'BUY NOW' at the side of the page or at the bottom of the page.