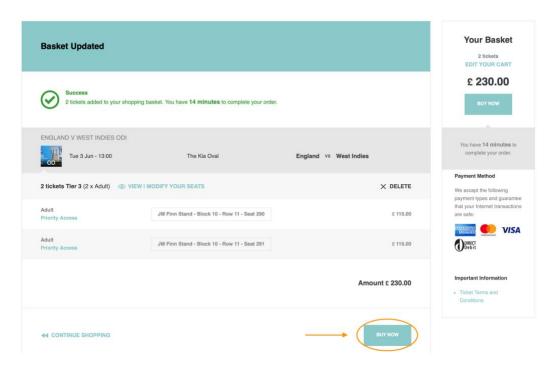

9. Your Order Summary will appear. Please note, if you have exceeded your allocation, you will need to assign any additional tickets to people in your 'Friends and Family' network, otherwise you will not be able to proceed.

10. Scroll to the bottom of the page, tick the box to agree with our <u>Ticketing Terms and Conditions</u> and click 'PROCEED TO PAYMENT'.

11. Select your payment method (Visa, Mastercard, or American Express) and enter your card details and click 'PAY NOW'. Please note you will have to select your payment method before inserting your card details.