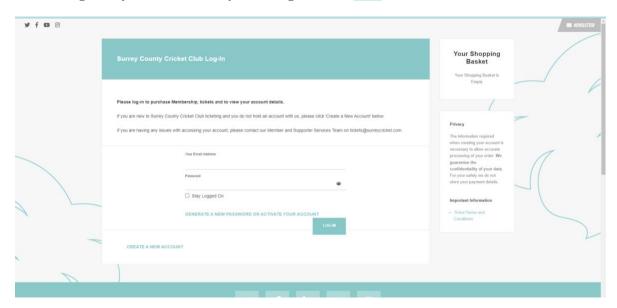

1. Log-in to your online Surrey Ticketing Account here

2. Once logged in, click 'TICKETS' in the navigation bar at the top of the page.

3. Select the day of cricket that you would like to purchase.

4. Using the seating map, select the area of the ground that you would like to sit in.