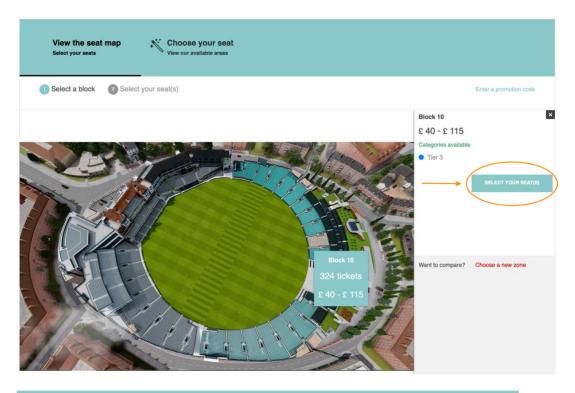

1. Log-in to your online Surrey Ticketing Account here

2. Once logged in, click 'TICKETS' in the navigation bar at the top of the page.

3. Select the day of cricket that you would like to purchase.

4. Using the seating map, select the area of the ground that you would like to sit in.

5. Click on the seats that you would like to purchase. Please note the maximum quantity of tickets that you are able to purchase with your membership.

6. Click 'ADD TO CART' at the bottom right of the page.