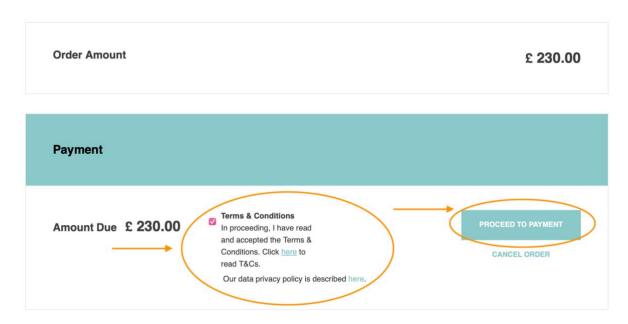

10. Scroll to the bottom of the page, tick the box to agree with our <u>Ticketing Terms and Conditions</u> and click 'PROCEED TO PAYMENT'.

11. Select your payment method (Visa, Mastercard, or American Express) and enter your card details and click 'PAY NOW'. Please note you will have to select your payment method before inserting your card details.