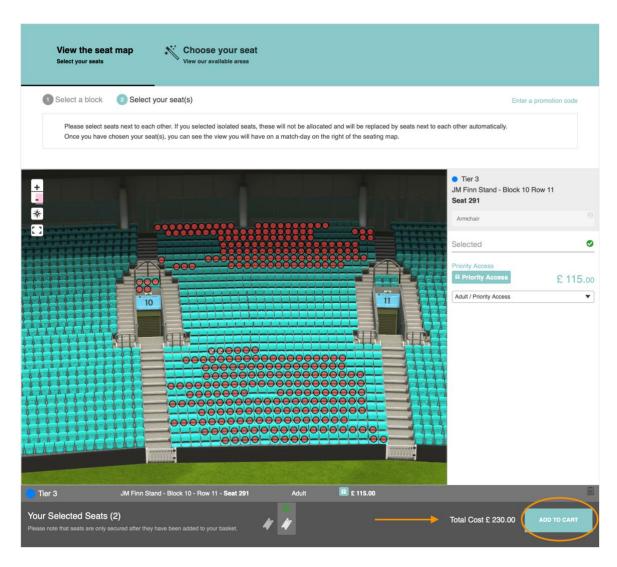

7. If you would like to purchase ticket for another day of international cricket, select 'TICKETS' from the navigation bar, and repeat steps 4-7.

8. Once you are happy with your selection, click 'BUY NOW' at the side of the page or at the bottom of the page.