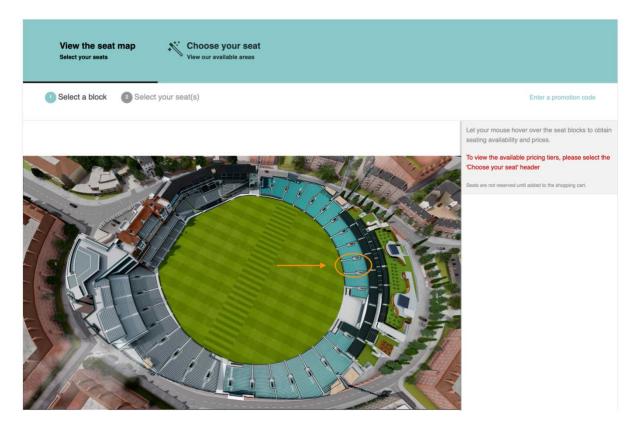

1. Log-in to your online Surrey Ticketing Account here

2. Once logged in, click 'TICKETS' in the navigation bar at the top of the page.

3. Select the day of cricket that you would like to purchase.

4. Using the seating map, select the area of the ground that you would like to sit in.

5. Click on the seats that you would like to purchase. Please note the maximum quantity of tickets that you are able to purchase with your membership.

6. Click 'ADD TO CART' at the bottom right of the page.